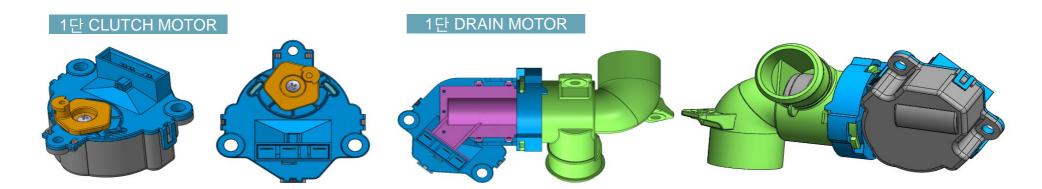

## 1 Step CLUTCH MOTOR, 1 Step DRAIN MOTOR

## FEATURES

Receiving Signal from Washing, pulstator driving in washing mode, transmitted power in Dry-spin mode, Using DC Motor, decrease power consumption, Fire Hazard.(CLUTCH MOTOR)

Open/Close Drain by receiving Washing machine signal(Washing, Dry-spin mode)

Using DC Motor, decrease power consumption, Fire Hazard.(DRAIN MOTOR)

## USAGE

Power transmission and release of washing machine (drum) and pulstator (washing plate) (1 Step Clutch Motor) Open/Close drain when is complete washing mode, (DRAIN MOTOR)